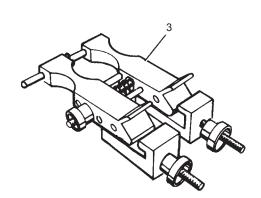

## **MISCELLANEOUS**

| Index<br>No. | Part No.          | Description                                                 |
|--------------|-------------------|-------------------------------------------------------------|
| 1.           | 47-094211-004     | Belt Welding Iron (115V)                                    |
|              | 47-094208-004     | Belt Welding Iron (220V)                                    |
| 2.           | 47-093876-004     | Belt Cutter                                                 |
| 3.           | 47-862770-000     | Round Belt Welding Clamp                                    |
| 4.           | 47-096295-004     | OEM Belt Welding tip for 115V & 230V                        |
| 5.           | *47-094206-004    | Belt Welding Kit - 115VAC (includes index Nos. 1, 2, and 3) |
|              | *47-093877-004    | Belt Welding Kit - 230VAC (includes index Nos. 1, 2, and 3) |
|              | * Not Illustrated |                                                             |