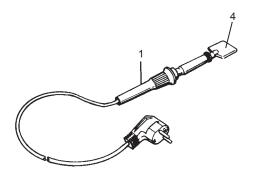

## **MISCELLANEOUS**

| Index<br>No. | Part No.          | Description                                                 |
|--------------|-------------------|-------------------------------------------------------------|
| 1.           | 47-094211-004     | Belt Welding Iron (115V)                                    |
|              | 47-094208-004     | Belt Welding Iron (220V)                                    |
| 2.           | 47-093876-004     | Belt Cutter                                                 |
| 3.           | 47-862770-000     | Round Belt Welding Clamp                                    |
| 4.           | 47-096295-004     | OEM Belt Welding tip for 115V & 230V                        |
| 5.           | *47-094206-004    | Belt Welding Kit - 115VAC (includes index Nos. 1, 2, and 3) |
|              | *47-093877-004    | Belt Welding Kit - 230VAC (includes index Nos. 1, 2, and 3) |
|              | * Not Illustrated |                                                             |