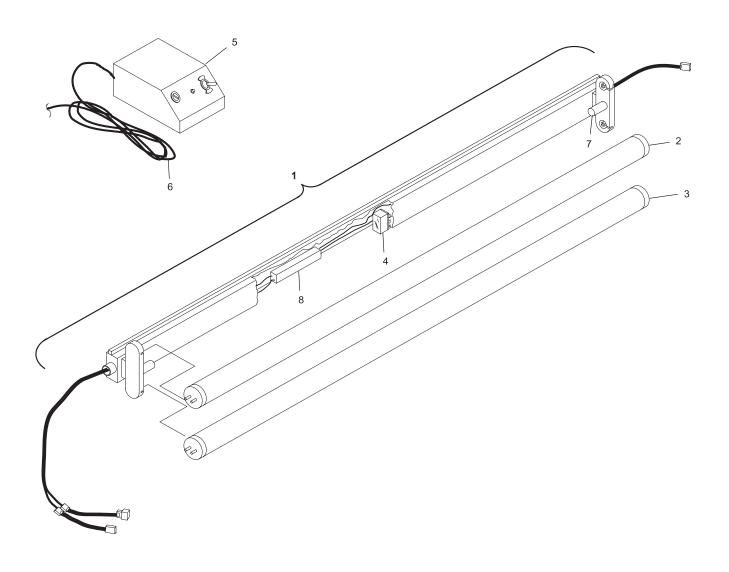

2P December 2009

| Index | Dord No.      | Description                                                                      |
|-------|---------------|----------------------------------------------------------------------------------|
| No.   | Part No.      | Description                                                                      |
| 1.    | 47-225723-004 | Dual Light Assembly - w/o Bulbs or Power Sup-<br>ply/Control Unit (230/380 Volt) |
|       | 47-225722-004 | Dual Light Assembly - without Bulbs or Power Supply/Control Unit (208 Volt)      |
| 2.    | 47-203152-000 | Bulb - White                                                                     |
| 3.    | 99-220385-004 | Bulb - Write                                                                     |
| 4.    | 99-220366-004 | Relay (24VAC)                                                                    |
| 5.    | 47-225254-003 | Power Supply/Control Unit                                                        |
| 6.    | 47-225263-004 | Controller Cable                                                                 |
| 7.    | 47-203147-000 | Starter (230/380 volt pinsetters only)                                           |
| 8.    | 47-225732-004 | Electronic Ballast (208 Volt)                                                    |
|       | 47-226294-004 | Electronic Ballast (230 Volt)                                                    |

Dual Pin Lamp System (Machine Series 443 and Above)

4P December 2009

Dual Pin Lamp System (Machine Series 443 and Above)