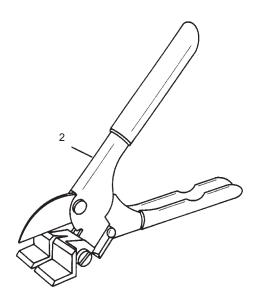

## **MISCELLANEOUS**

| Index<br>No. | Part No.          | Description                                                 |
|--------------|-------------------|-------------------------------------------------------------|
| 1.           | 47-094211-004     | Belt Welding Iron (115V)                                    |
|              | 47-094208-004     | Belt Welding Iron (220V)                                    |
| 2.           | 47-093876-004     | Belt Cutter                                                 |
| 3.           | 47-862770-000     | Round Belt Welding Clamp                                    |
| 4.           | 47-096295-004     | OEM Belt Welding tip for 115V & 230V                        |
| 5.           | *47-094206-004    | Belt Welding Kit - 115VAC (includes index Nos. 1, 2, and 3) |
|              | *47-093877-004    | Belt Welding Kit - 230VAC (includes index Nos. 1, 2, and 3) |
|              | * Not Illustrated |                                                             |