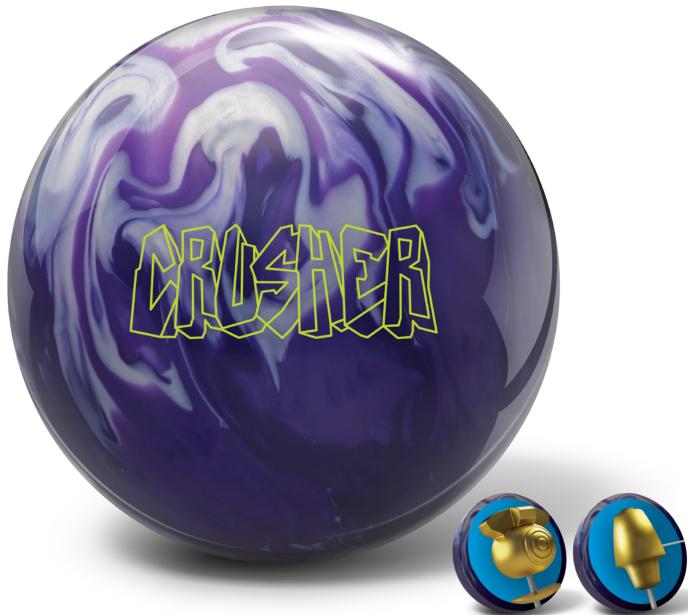

## **EBONITE.COM**

**PERFORMANCE: Pro** 

**PART NUMBER:** 60-108309-93X **COLOR:** Violet / Purple / Silver

**CORE:** Crusher

COVERSTOCK: HK22C-Optimize Hybrid REACTION: Length with aggressive backend

**COVER TYPE:** Hybrid Reactive

**FINISH:** 500, 1000, 1500 Siaair / **Factory Compound** 

WEIGHTS: 16-12 Pounds

LANE CONDITION: Medium to heavy oil

WARRANTY: Two years from purchase date

|      | 16 lb | 15 lb | 14 lb | 13 lb | 12 lb |
|------|-------|-------|-------|-------|-------|
| RG   | 2.501 | 2.489 | 2.517 | 2.597 | 2.593 |
| DIFF | 0.047 | 0.056 | 0.057 | 0.041 | 0.041 |
| ASY  | 0.014 | 0.016 | 0.015 | 0.014 | 0.014 |

**CRUSHER HYBRID™**