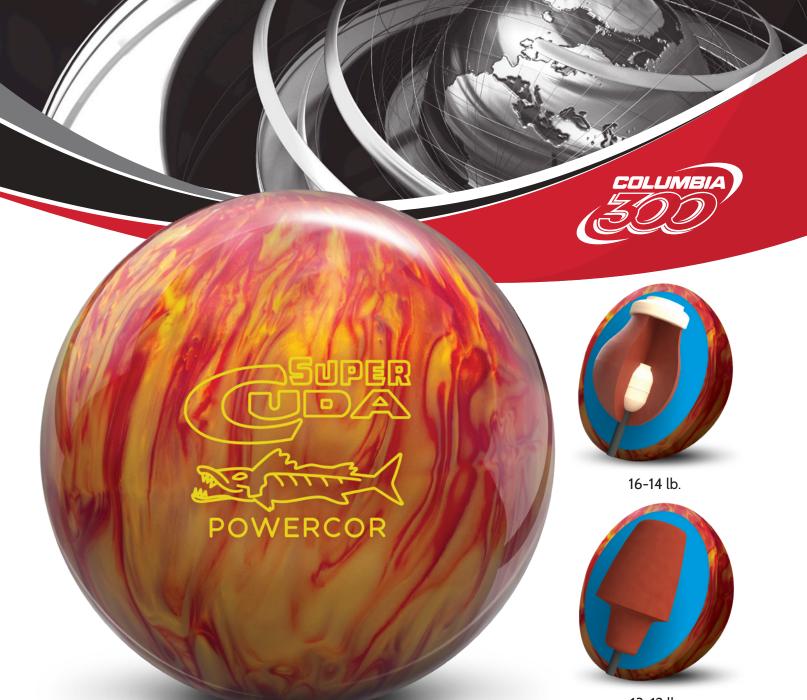

## SUPER CUDA POWERCOR PEARL<sup>™</sup>

| SERIES:         | High - Cuda   |
|-----------------|---------------|
| PART NUMBER:    | 60-108399-    |
| COLOR:          | Gold / Cherr  |
| CORE:           | Cuda Power    |
| COVERSTOCK:     | HK22C - For   |
| COVER TYPE:     | Pearl Reactiv |
| FINISH:         |               |
|                 | Factory Com   |
| WEIGHTS:        | 16-12 Pounds  |
| LANE CONDITION: | Medium oil    |
| REACTION:       | Strong mid-l  |
| WARRANTY:       | Two years fro |

R: 60-1083999-93X
R: Gold / Cherry
E: Cuda PowerCOR
K: HK22C - Formula 1 Pearl
E: Pearl Reactive
H: 500, 1000, 1500 Siaair / Factory Compound
S: 16-12 Pounds
N: Medium oil
N: Strong mid-lane and backend
Y: Two years from purchase date