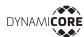

## SUPER CUDA POWERCOR PEARL<sup>™</sup>

| SERIES:         | High - Cuda   |
|-----------------|---------------|
| PART NUMBER:    | 60-108399-    |
| COLOR:          | Gold / Cherr  |
| CORE:           | Cuda Power    |
| COVERSTOCK:     | HK22C - For   |
| COVER TYPE:     | Pearl Reactiv |
| FINISH:         |               |
|                 | Factory Com   |
| WEIGHTS:        | 16-12 Pounds  |
| LANE CONDITION: | Medium oil    |
| REACTION:       | Strong mid-l  |
| WARRANTY:       | Two years fro |

R: 60-1083999-93X
R: Gold / Cherry
E: Cuda PowerCOR
K: HK22C - Formula 1 Pearl
E: Pearl Reactive
H: 500, 1000, 1500 Siaair / Factory Compound
S: 16-12 Pounds
N: Medium oil
N: Strong mid-lane and backend
Y: Two years from purchase date

|      | 16 lb | 15 lb | 14 lb | 13 lb | 12 lb |
|------|-------|-------|-------|-------|-------|
| RG   | 2.511 | 2.501 | 2.532 | 2.582 | 2.605 |
| DIFF | 0.041 | 0.047 | 0.047 | 0.042 | 0.042 |

Hk22