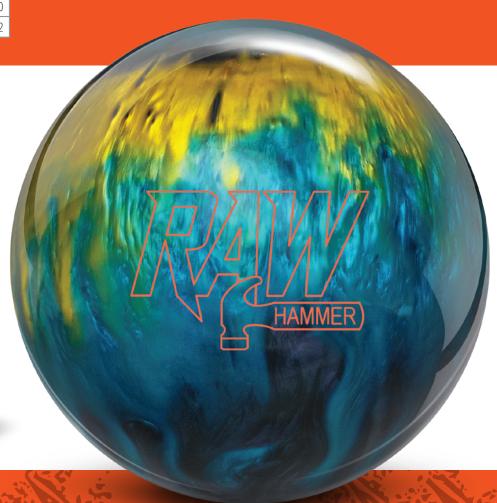

## RAW HAMER SMOKE/BLUE/GOLO

|      | 16 lb | 15 lb | 14 lb | 13 lb | 12 lb | 11 lb | 10 lb |
|------|-------|-------|-------|-------|-------|-------|-------|
| RG   | 2.543 | 2.537 | 2.554 | 2.585 | 2.608 | 2.769 | 2.800 |
| DIFF | 0.033 | 0.038 | 0.038 | 0.040 | 0.040 | 0.002 | 0.002 |

PERFORMANCE: Lower Mid PART NUMBER: 60-108389-93X COLOR: Smoke / Blue / Gold

**CORE:** Raw Hammer **COVERSTOCK:** Juiced Pearl

COVER TYPE: Pearl Reactive

FINISH: 500, 1000, 2000 Siaair / Factory Polish

**WEIGHTS:** 16-10 Pounds

LANE CONDITION: Light to medium oil

**REACTION:** Skid / Flip

**WARRANTY:** Two years from purchase date