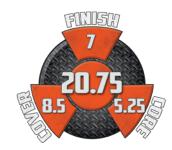

PERFORMANCE: Lower Mid PART NUMBER: 60-108389-93X COLOR: Smoke / Blue / Gold

**CORE:** Raw Hammer **COVERSTOCK:** Juiced Pearl

COVER TYPE: Pearl Reactive

FINISH: 500, 1000, 2000 Siaair / Factory Polish

**WEIGHTS:** 16-10 Pounds

LANE CONDITION: Light to medium oil

**REACTION:** Skid / Flip

**WARRANTY:** Two years from purchase date