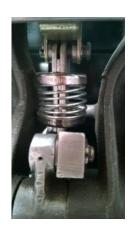

## ES090005723UPG - For 82/70 Pinsetter

- Mount solenoid upgrade on machine above latch arm (photo 1)
- Loosen the bolt and slide bracket between the frame & nut. Re-tighten (photo 2)
- Disconnect linkage from old style solenoid (photo 3)
- Return spring may need to be re-tensioned

## ES090005723UPG90 - For 82/90 Pinsetter

- Mount solenoid upgrade on machine above latch arm (photo 1)
- Loosen the bolt and slide bracket between the frame & nut. Re-tighten (photo 2)
- Disconnect linkage from old style solenoid (photo 3)
- Return spring may need to be re-tensioned

2 3