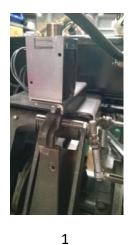

## ES090005723UPG - For 82/70 Pinsetter

- Mount solenoid upgrade on machine above latch arm (photo 1)
- Loosen the bolt and slide bracket between the frame & nut. Re-tighten (photo 2)
- Disconnect linkage from old style solenoid (photo 3)
- Return spring may need to be re-tensioned

## ES090005723UPG90 - For 82/90 Pinsetter

- Mount solenoid upgrade on machine above latch arm (photo 1)
- Loosen the bolt and slide bracket between the frame & nut. Re-tighten (photo 2)
- Disconnect linkage from old style solenoid (photo 3)
- Return spring may need to be re-tensioned