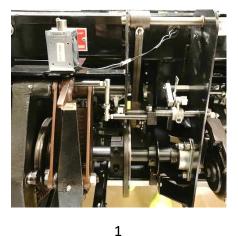

## ES090005723UPG - For 82/70 Pinsetter

- Mount solenoid upgrade on machine above latch arm (photo 1)
- Loosen the bolt and slide bracket between the frame & nut. Re-tighten (photo 2)
- Disconnect linkage from old style solenoid (photo 3)
- Return spring may need to be re-tensioned

## ES090005723UPG90 - For 82/90 Pinsetter

- Mount solenoid upgrade on machine above latch arm (photo 1)
- Loosen the bolt and slide bracket between the frame & nut. Re-tighten (photo 2)
- Disconnect linkage from old style solenoid (photo 3)
- Return spring may need to be re-tensioned