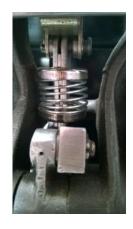

## ES090005723UPG - For 82/70 Pinsetter

- Mount solenoid upgrade on machine above latch arm (photo 1)
- Loosen the bolt and slide bracket between the frame & nut. Re-tighten (photo 2)
- Disconnect linkage from old style solenoid (photo 3)
- Return spring may need to be re-tensioned

## ES090005723UPG90 - For 82/90 Pinsetter

- Mount solenoid upgrade on machine above latch arm (photo 1)
- Loosen the bolt and slide bracket between the frame & nut. Re-tighten (photo 2)
- Disconnect linkage from old style solenoid (photo 3)
- Return spring may need to be re-tensioned