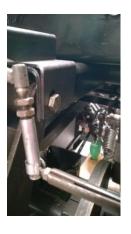

## ES090005723UPG - For 82/70 Pinsetter

- Mount solenoid upgrade on machine above latch arm (photo 1)
- Loosen the bolt and slide bracket between the frame & nut. Re-tighten (photo 2)
- Disconnect linkage from old style solenoid (photo 3)
- Return spring may need to be re-tensioned

## ES090005723UPG90 - For 82/90 Pinsetter

- Mount solenoid upgrade on machine above latch arm (photo 1)
- Loosen the bolt and slide bracket between the frame & nut. Re-tighten (photo 2)
- Disconnect linkage from old style solenoid (photo 3)
- Return spring may need to be re-tensioned