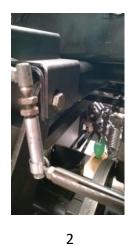

## ES090005723UPG - For 82/70 Pinsetter

- Mount solenoid upgrade on machine above latch arm (photo 1)
- Loosen the bolt and slide bracket between the frame & nut. Re-tighten (photo 2)
- Disconnect linkage from old style solenoid (photo 3)
- Return spring may need to be re-tensioned

## ES090005723UPG90 - For 82/90 Pinsetter

- Mount solenoid upgrade on machine above latch arm (photo 1)
- Loosen the bolt and slide bracket between the frame & nut. Re-tighten (photo 2)
- Disconnect linkage from old style solenoid (photo 3)
- Return spring may need to be re-tensioned

2 3