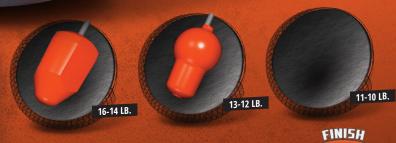

WEIGHTS: 16-10 Pounds

LANE CONDITION: Light to medium oil **REACTION:** Length with strong backend WARRANTY: Two years from purchase date

|      | ac II | 1E lh | 14 lh | 13 lb | 12 lb | 11 lb | 10 lb |
|------|-------|-------|-------|-------|-------|-------|-------|
|      | 16 ID | טו כו | 2.554 | 2 505 | 2 608 | 2 769 | 2.800 |
| RG   | 2.543 | 2.53/ | 2.554 | 2.565 | 2.000 | 2.703 | 2.800 |
| DIFE | 0.033 | 0.038 | 0.038 | 0.040 | 0.040 | 0.002 | 0.002 |
| יווע | 0.055 |       |       |       |       |       |       |