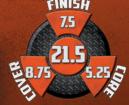

WEIGHTS: 16-10 Pounds

LANE CONDITION: Light to medium oil **REACTION:** Length with strong backend WARRANTY: Two years from purchase date

|      | ac II | 1E lh | 14 lh | 13 lb | 12 lb | 11 lb | 10 lb |
|------|-------|-------|-------|-------|-------|-------|-------|
|      | 16 ID | טו כו | 2.554 | 2 505 | 2 608 | 2 769 | 2.800 |
| RG   | 2.543 | 2.53/ | 2.554 | 2.565 | 2.000 | 2.703 | 2.800 |
| DIFE | 0.033 | 0.038 | 0.038 | 0.040 | 0.040 | 0.002 | 0.002 |
| יווע | 0.055 |       |       |       |       |       |       |