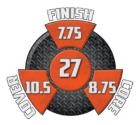

|            | 16 lb                 | 15 lb                 | 14 I |
|------------|-----------------------|-----------------------|------|
| ۱G         | 2.510                 | 2.500                 | 2.50 |
| DIFF       | 0.048                 | 0.058                 | 0.05 |
| ASY        | 0.015                 | 0.016                 | 0.01 |
|            |                       |                       |      |
|            | 13 lb                 | 12 lb                 |      |
| RG         | <b>13 lb</b><br>2.589 | <b>12 lb</b><br>2.612 |      |
| RG<br>DIFF |                       |                       |      |
|            | 2.589                 | 2.612                 |      |