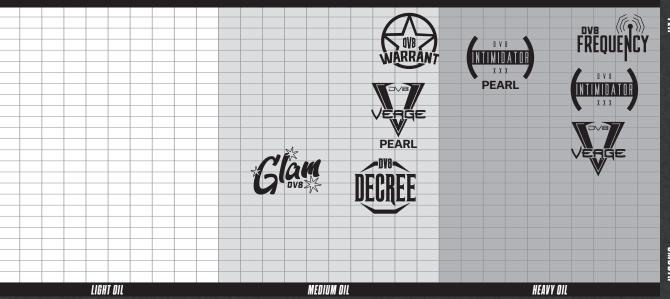

WEIGHTS 16-12 lbs.

**HOOK** 280

LENGTH 150

**PERFORMANCE** Length with flip

LANE CONDITION Medium to heavy oil

**BALL MAINTENANCE** To reduce oil absorption and remove dirt from the surface of the ball, clean your ball with Ultimate Black Magic Rejuvenator immediately after each session.