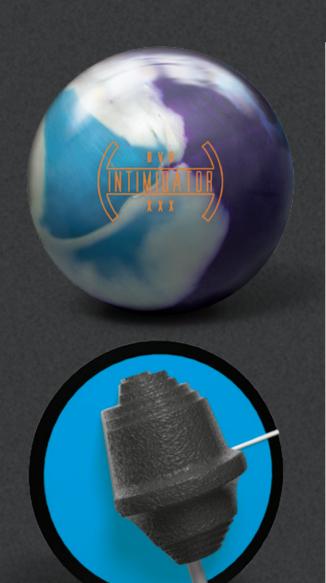

INTIMIDATOR PEARL™

LEVEL \$\$\$\$\$

**PART NUMBER** 60-106388-93X

**GOLOR** Purple / White / Ocean

**CORE** Assailant

**COVERSTOCK** Inciter Max Pearl

**GOVER TYPE** Pearl Reactive

FINISH 500, 1000 Siaair / Crown Factory Compound

WEIGHTS 16-12 lbs.

**HOOK** 280

LENGTH 150

**PERFORMANCE** Length with flip

LANE CONDITION Medium to heavy oil

**BALL MAINTENANCE** To reduce oil absorption and remove dirt from the surface of the ball, clean your ball with Ultimate Black Magic Rejuvenator immediately after each session.