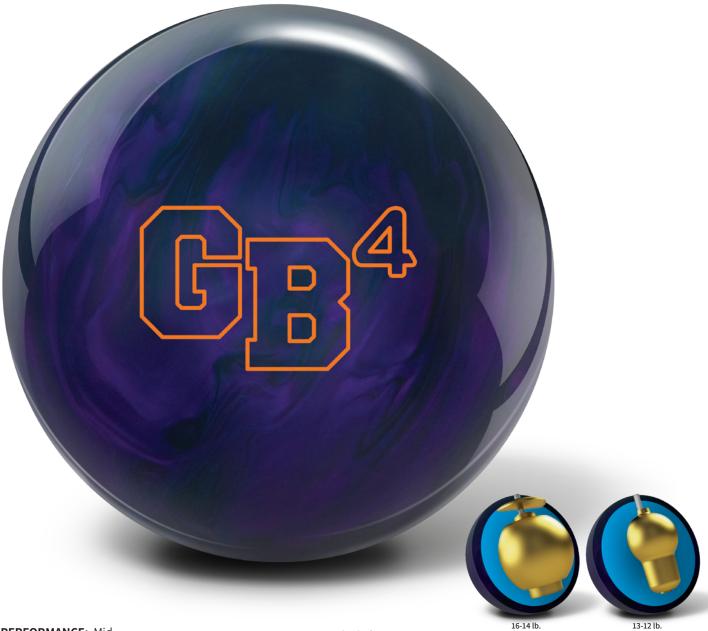

## **EBONITE.COM**

PERFORMANCE: Mid **PART NUMBER:** 60-106891-93X

**COLOR:** Purple / Black **CORE:** Enhanced V2

COVERSTOCK: HK22 - GB 12.0 Hybrid REACTION: Length with strong backend

**COVER TYPE:** Hybrid Reactive

**FINISH:** 500, 1000, 1500 Siaair / **Crown Factory Compound** 

WEIGHTS: 16-10 Pounds

LANE CONDITION: Medium oil

**WARRANTY:** Two years from purchase date

|      | 16 lb | 15 lb | 14 lb | 13 lb | 12 lb | 11 lb | 10 lb |
|------|-------|-------|-------|-------|-------|-------|-------|
| RG   | 2.491 | 2.480 | 2.517 | 2.574 | 2.597 | 2.769 | 2.800 |
| DIFF | 0.041 | 0.048 | 0.048 | 0.040 | 0.040 | 0.002 | 0.002 |

**GAME BREAKER 4 HYBRID™**