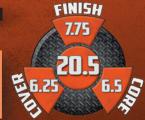

## RADIDACTIVE VIBE

PERFORMANCE: Mid

**PART NUMBER:** 60-106951-93X

**COLOR:** Neon Yellow

**CORE:** Vibe

COVERSTOCK: HK22 - CT Reactive Max

**COVER TYPE:** Solid Reactive

FINISH: 500, 1000, 1500 Siaair / Factory Compound