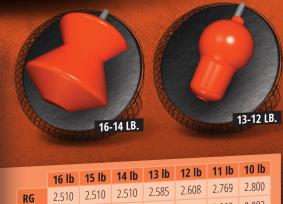

WEIGHTS: 16-10 Pounds

LANE CONDITION: Light to medium oil **REACTION:** Length with strong backend WARRANTY: Two years from purchase date

|      | ac Ib | 45 lh | 14 In | עו כו | 12 IN | 11110 |               |   |
|------|-------|-------|-------|-------|-------|-------|---------------|---|
|      | 10 ID | טו כן | 14 lb |       |       | 2760  | 2 000         |   |
| RG   | 2 510 | 2.510 | 2.510 | 2.585 | 2.608 | 2.769 | 2.800         |   |
| KU   | 2.510 | 210   | _     | 0.040 | 0.040 | 0.002 | 0.002         |   |
| DIFE | 0.039 | 0.042 | 0.045 | 0.040 | 0.040 | 0.002 | 0.002         |   |
| וווע | 0.055 |       |       |       |       |       | NOW THE PARTY | ٠ |