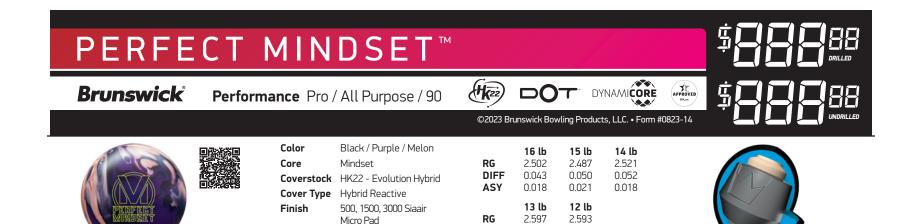

## PERFECT MINDSET<sup>™</sup>

| Performance | Pro / All Purpose / 90           |
|-------------|----------------------------------|
| Color       | Black / Purple / Melon           |
| Core        | Mindset                          |
| Coverstock  | HK22 - Evolution Hybrid          |
| Cover Type  | Hybrid Reactive                  |
| Finish      | 500, 1500, 3000 Siaair Micro Pad |
| Weights     | 16-12 lbs.                       |
| Warranty    | Two years from purchase date     |
| -           |                                  |

 16 lbs
 15 lbs
 14 lbs
 13 lbs
 12 lbs

 RG
 2.502
 2.487
 2.521
 2.597
 2.593

 DIFF
 0.043
 0.050
 0.052
 0.041
 0.041

 ASY
 0.018
 0.018
 0.014
 0.014

©2023 Brunswick Bowling Products, LLC. • Form #0823-14

16-12 lbs.

2 yrs from purchase date

Weights

Warranty

DIFF

ASY

0.041

0.014

0.041

0.014