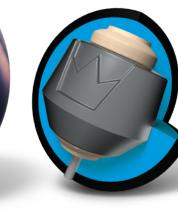

## PERFECT MINDSET<sup>™</sup>

| Performance | Pro / All Purpose / 90           |
|-------------|----------------------------------|
| Color       | Black / Purple / Melon           |
| Core        | Mindset                          |
| Coverstock  | HK22 - Evolution Hybrid          |
| Cover Type  | Hybrid Reactive                  |
| Finish      | 500, 1500, 3000 Siaair Micro Pad |
| Weights     | 16-12 lbs.                       |
| Warranty    | Two years from purchase date     |
| -           |                                  |