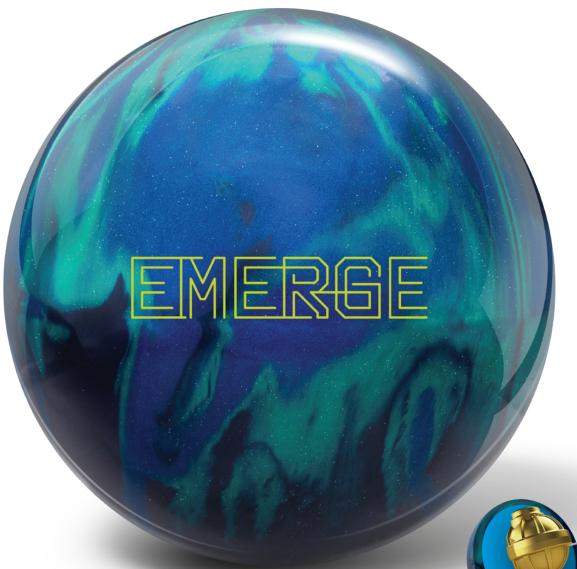

## **EBONITE.COM**

**PERFORMANCE: Pro** 

**PART NUMBER:** 60-108079-93X

COLOR: Black / Teal / Blue

**CORE:** Emerge

COVERSTOCK: HK22 - Optimize Hybrid REACTION: Strong mid-lane and backend

**COVER TYPE:** Hybrid Reactive

**EMERGE HYBRID™**