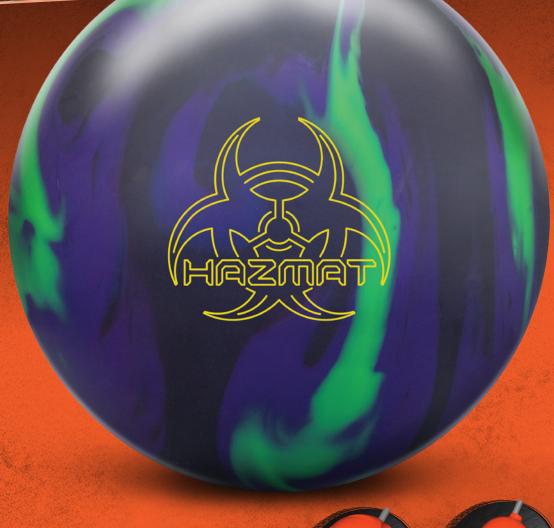

## LAZMAT SOLLO

PERFORMANCE: Upper Mid **PART NUMBER:** 60-108167-93X COLOR: Onyx / Lime / Purple

**CORE:** Hazmat

**COVERSTOCK:** Semtex Solid **COVER TYPE:** Solid Reactive

FINISH: 500, 2000 Siaair Micro Pad

WEIGHTS: 16-12 Pounds

LANE CONDITION: Medium to heavy oil **REACTION:** Strong mid-lane and backend WARRANTY: Two years from purchase date

|      | 16 lb | 15 lb | 14 lb | 13 lb | 12 lb |
|------|-------|-------|-------|-------|-------|
| D.G. | 2.492 | 2 479 | 2.501 | 2.585 | 2.608 |
| KU   | 0.048 | 0.055 | 0.055 | 0.040 | 0.040 |
| DIFF | 0.048 | 0.055 | 0.055 | 0.010 |       |