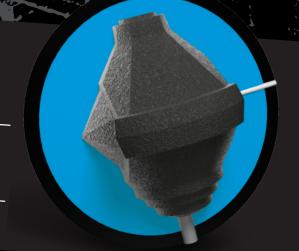

**CORE** Collision **HOOK** 340 LENGTH 140

**PERFORMANCE** Strong mid-lane and continuous backend

|     | 16 lb | 15 lb | 1.4 lb | 40.0  |       |
|-----|-------|-------|--------|-------|-------|
| RG  |       |       |        |       |       |
|     |       |       |        |       |       |
| ADY | 0.018 | 0.032 | 0.019  | 0.014 | 0.041 |