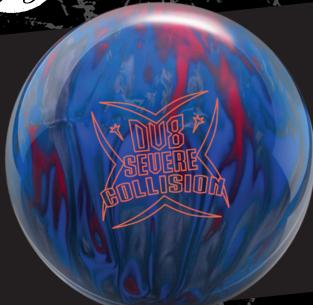

## SEVERE COLLISION

[[VEL \$\$\$\$\$

PART NUMBER 60-108431-93X

COLOR Smoke / Red / Blue

COVERSTOCK HK22C - Havoc Hybrid

**COVER TYPE** Hybrid Reactive

FINISH 500, 1000, 1500 Siaair / Factory Compound

WEIGHTS 16-12 lbs.