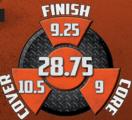

## 

PERFORMANCE: High PART NUMBER: 60-106815-93X COLOR: Black / Red / Orange **CORE:** Launcher **COVERSTOCK:** Envy Solid **COVER TYPE:** Solid Reactive FINISH: 500, 1500 Siaair Micro Pad WEIGHTS: 16-12 Pounds LANE CONDITION: Heavy oil **REACTION:** Aggressive midlane and backend **WARRANTY:** Two years from purchase date

HAMMERBOWLING.COM

| 16-14 LB. |       |       |       |       |              |  |
|-----------|-------|-------|-------|-------|--------------|--|
|           | 16 lb | 15 lb | 14 lb | 13 lb | <b>12 lb</b> |  |
| RG        | 2.517 | 2.505 | 2.550 | 2.589 | 2.612        |  |
| DIFF      | 0.047 | 0.055 | 0.055 | 0.043 | 0.043        |  |
| ASY       | 0.019 | 0.021 | 0.017 | 0.011 | 0.011        |  |