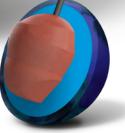

## **EXPLOSION**<sup>™</sup>

| PERFORMANCE:    | Advanced - Explosion         |
|-----------------|------------------------------|
| PART NUMBER:    | 60-106863-93X                |
| COLOR:          | Black / Purple / Emerald     |
| CORE:           | Resurgence                   |
| COVERSTOCK:     | Reflex Hybrid                |
| COVER TYPE:     | Hybrid Reactive              |
| FINISH:         | 500, 2000 Siaair Micro Pad   |
| WEIGHTS:        | 16-12 Pounds                 |
| LANE CONDITION: | Medium to heavy oil          |
| REACTION:       | Strong overall hook          |
| WARRANTY:       | Two years from purchase date |